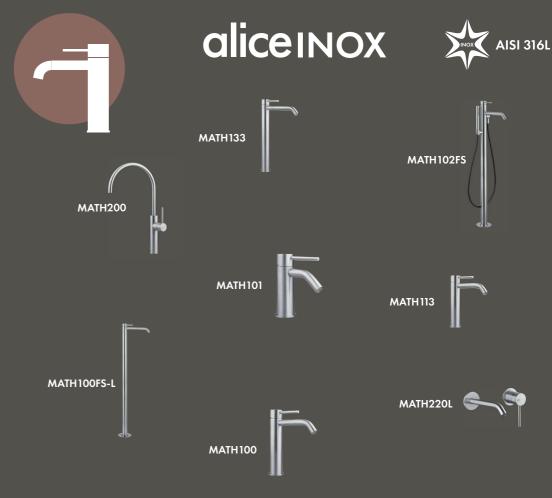

Aliflush+ uses less water than traditional flush systems. This can lead to significant water savings over time, reducing water bills and helping to conserve this precious resource.

Our new family of brushed inox aisi 316L taps for a total look alice bathroom.

Available also in high quality PVD colours.