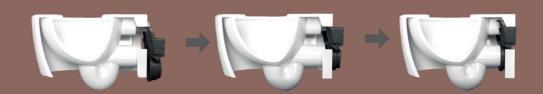

## WB Klix fischer \*\*

Fischer WB Klix is a revolutionary wall bracket system for mounting alice ceramica suspended sanitary ware that offers exceptional stability, safety, and ease of installation.

This system is designed to provide excellent safety and durability. The mounting bracket is designed to support a large amount of weight, and is resistant to bending or deformation. This means that the system is able to withstand heavy use and provides a long-lasting and reliable solution for mounting our wc and bidet.

We are proud to be fischer partner to guaranted the best technical solution for our products.

Aliflush+ system works by creating a swirling motion in the water as it is flushed. This motion creates a powerful suction that pulls waste and other materials down and out of the toilet bowl. The result is a more effective flush that removes waste quickly and efficiently.