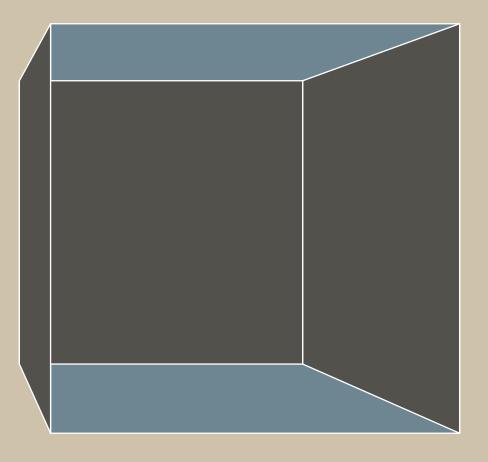

## P E R S P E C T I V E S

Aliglaze+ is applied to the surface of ceramic sanitary fixtures such as washbasins, toilets, and bidets. It is designed to prevent the growth and spread of bacteria, ensuring that the surface remains clean and free of germs.